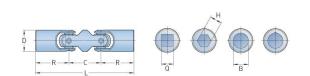

## PHE UJMB25

| Size                           | UJMB25 |
|--------------------------------|--------|
| L (mm)                         | 110    |
| L (in)                         | 4.33   |
| R (mm)                         | 37     |
| R (in)                         | 1.46   |
| D (mm)                         | 25     |
| D (in)                         | 0.98   |
| C (mm)                         | 36     |
| C (in)                         | 1.42   |
| Bore B (mm)                    | 12     |
| Bore B (in)                    | 0.47   |
| Bore Q (mm)                    | 12     |
| Bore Q (in)                    | 0.47   |
| Bore H (mm)                    | 12     |
| Bore H (in)                    | 0.47   |
| B Max Bore (mm)                | 16     |
| B Max Bore (in)                | 0.63   |
| B Max With                     | 14     |
| Keyway (mm)                    |        |
| B Max With                     | 0.55   |
| Keyway (in)                    | 100    |
| Static Breaking                | 180    |
| Torque (Nm)<br>Static Breaking | 132.76 |
| Torque (lbft)                  |        |
|                                | 1      |