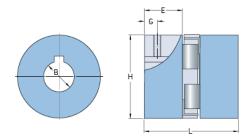

## PHE L225HUB

| Size                             | 225  |
|----------------------------------|------|
| Position threaded<br>hole G (mm) | 29   |
| Position threaded<br>hole G (in) | 1.14 |
| Outer diameter H<br>(mm)         | 127  |
| Outer diameter H<br>(in)         | 5    |
| Maximum bore                     | 60   |
| Maximum bore (in)                | -    |
| Set screw                        | M12  |
| Length E (mm)                    | 64   |
| Length E (in)                    | 2.52 |
| Bore                             | 19   |
| Bore (in)                        | 0.75 |