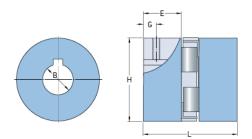

## PHE L190HUB

| Size                                    | 190  |
|-----------------------------------------|------|
| Position threaded                       | 22   |
| hole G (mm)                             |      |
| • • • • • • • • • • • • • • • • • • • • |      |
| Position threaded                       | 0.87 |
| hole G (in)                             |      |
| Outer diameter H                        | 115  |
| (mm)                                    |      |
| ••••••••••••••••••••••••••••••••••••••• |      |
| Outer diameter H                        | 4.53 |
| (in)                                    |      |
| Maximum bore                            | 55   |
| Maximum bore (in)                       | -    |
| Set screw                               | M12  |
| Length E (mm)                           | 54   |
| Length E (in)                           | 2.13 |
| Bore                                    | 19   |
| Bore (in)                               | 0.75 |