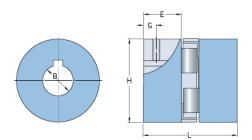

## PHE L110HUB

| Size                          | 110  |
|-------------------------------|------|
| Position threaded hole G (mm) | 19   |
| Position threaded hole G (in) | 0.75 |
| Outer diameter H<br>(mm)      | 84   |
| Outer diameter H<br>(in)      | 3.31 |
| Maximum bore                  | 42   |
| Maximum bore (in)             | -    |
| Set screw                     | M10  |
| Length E (mm)                 | 43   |
| Length E (in)                 | 1.69 |
| Bore                          | 15   |
| Bore (in)                     | 0.59 |