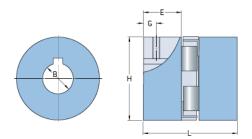

## PHE L075HUB

| [                 |      |
|-------------------|------|
| Size              | 75   |
| Position threaded | 9    |
| hole G (mm)       |      |
| Position threaded | 0.35 |
|                   | 0.55 |
| hole G (in)       |      |
| Outer diameter H  | 44.5 |
| (mm)              |      |
| Outer diameter H  | 1.75 |
| (in)              |      |
| • • •             | 24   |
| Maximum bore      | 24   |
| Maximum bore (in) | -    |
| Set screw         | M6   |
| Length E (mm)     | 21   |
| Length E (in)     | 0.83 |
| Bore              | 9    |
| Bore (in)         | 0.35 |