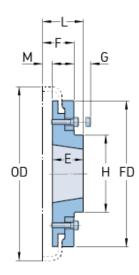

## PHE F90FTBFLG

| Size                     | 90    |
|--------------------------|-------|
| Bushing no.              | 2517  |
| Nominal torque<br>(Nm)   | -     |
| Nominal torque<br>(lbft) | -     |
| Max torque (Nm)          | -     |
| Max torque (lbft)        | -     |
| Max speed (r/min)        | -     |
| Min. bore (mm)           | 16    |
| Min. bore (in)           | 0.63  |
| Max. bore (mm)           | 60    |
| Max. bore (in)           | 2.36  |
| Weight (kg)              | 0.031 |
| Weight (lbs)             | 0.07  |
| E (mm)                   | 45    |
| E (in)                   | 1.77  |