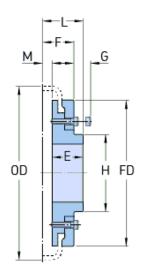

## PHE F80RSBFLG

| Size           | 80   |
|----------------|------|
| Min. bore (mm) | 23   |
| Min. bore (in) | 0.91 |
| Max. bore (mm) | 63   |
| Max. bore (in) | 2.48 |
| Weight (kg)    | 4.9  |
| Weight (lbs)   | 10.8 |
| E (mm)         | 42   |
| E (in)         | 1.65 |