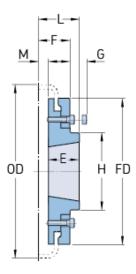

## PHE F80HTBFLG

| Size           | 80    |
|----------------|-------|
| Bushing no.    | 2012  |
| Min. bore (mm) | 14    |
| Min. bore (in) | 0.55  |
| Max. bore (mm) | 50    |
| Max. bore (in) | 1.97  |
| Weight (kg)    | 4.6   |
| Weight (lbs)   | 10.14 |
| E (mm)         | 32    |
| E (in)         | 1.26  |