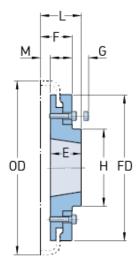

## PHE F80FTBFLG

| Size              | 80    |
|-------------------|-------|
| Bushing no.       | 2517  |
| Nominal torque    | -     |
| (Nm)              |       |
| Nominal torque    | -     |
| (lbft)            |       |
| Max torque (Nm)   | -     |
| Max torque (lbft) | -     |
| Max speed (r/min) | -     |
| Min. bore (mm)    | 16    |
| Min. bore (in)    | 0.63  |
| Max. bore (mm)    | 60    |
| Max. bore (in)    | 2.36  |
| Weight (kg)       | 0.018 |
| Weight (lbs)      | 0.04  |
| E (mm)            | 45    |
| E (in)            | 1.77  |