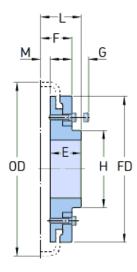

## PHE F70RSBFLG

| Size           | 70   |
|----------------|------|
| Min. bore (mm) | 17   |
| Min. bore (in) | 0.67 |
| Max. bore (mm) | 60   |
| Max. bore (in) | 2.36 |
| Weight (kg)    | 3.1  |
| Weight (lbs)   | 6.83 |
| E (mm)         | 35   |
| E (in)         | 1.38 |