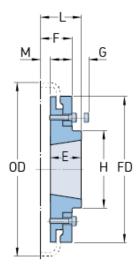

## PHE F70HTBFLG

| Size           | 70   |
|----------------|------|
| Bushing no.    | 1610 |
| Min. bore (mm) | 14   |
| Min. bore (in) | 0.55 |
| Max. bore (mm) | 42   |
| Max. bore (in) | 1.65 |
| Weight (kg)    | 3    |
| Weight (lbs)   | 6.61 |
| E (mm)         | 25   |
| E (in)         | 0.98 |