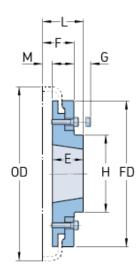

## PHE F70FTBFLG

| Size                     | 70     |
|--------------------------|--------|
| Bushing no.              | 2012   |
| Nominal torque<br>(Nm)   | -      |
| Nominal torque<br>(lbft) | -      |
| Max torque (Nm)          | -      |
| Max torque (lbft)        | -      |
| Max speed (r/min)        | -      |
| Min. bore (mm)           | 14     |
| Min. bore (in)           | 0.55   |
| Max. bore (mm)           | 50     |
| Max. bore (in)           | 1.97   |
| Weight (kg)              | 0.0009 |
| Weight (lbs)             | 0      |
| E (mm)                   | 32     |
| E (in)                   | 1.26   |