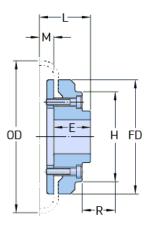

## PHE F60RSBFLG

| Size           | 60   |
|----------------|------|
| Min. bore (mm) | 16   |
| Min. bore (in) | 0.63 |
| Max. bore (mm) | 45   |
| Max. bore (in) | 1.77 |
| Weight (kg)    | 2    |
| Weight (lbs)   | 4.41 |
| E (mm)         | 38   |
| E (in)         | 1.5  |