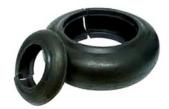

Couplings Tyre - F.R.A.S.

## PHE F140FRTYRE

| Size                     | F140    |
|--------------------------|---------|
| Nominal torque<br>(Nm)   | 2325    |
| Nominal torque<br>(lbft) | 1714.83 |
| Max torque (Nm)          | 5642    |
| Max torque (lbft)        | 4161.33 |
| Max speed (r/min)        | 1800    |
| Weight (kg)              | 2.7     |
| Weight (lbs)             | 5.95    |
|                          |         |