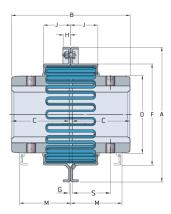

## PHE 1160TGGRID

| Size                     | 1160     |
|--------------------------|----------|
| Nominal torque<br>(lbft) | 41229.72 |
| Nominal torque<br>(Nm)   | 55900    |
| Min. bore (mm)           | 120      |
| Max speed (r/min)        | 1750     |
| Min. bore (in)           | 4.72     |
| Max. bore (mm)           | 228      |
| Max. bore (in)           | 8.98     |
| Weight (kg)              | 0.2      |
| Weight (lbs)             | 0.44     |