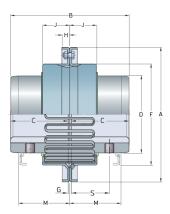

## PHE 1080TGVCOVER

| Size                     | 1080 |
|--------------------------|------|
| Nominal torque<br>(lbft) | 1512 |
| Nominal torque<br>(Nm)   | 2050 |
| Min. bore (mm)           | 27   |
| Max speed (r/min)        | 4750 |
| Min. bore (in)           | 1.06 |
| Max. bore (mm)           | 79   |
| Max. bore (in)           | 3.11 |
| Weight (kg)              | 1.5  |
| Weight (lbs)             | 3.31 |