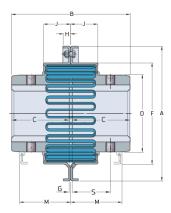

## PHE 1080TGGRID



| Size                     | 1080 |
|--------------------------|------|
| Nominal torque<br>(lbft) | 1512 |
| Nominal torque<br>(Nm)   | 2050 |
| Min. bore (mm)           | 27   |
| Max speed (r/min)        | 4750 |
| Min. bore (in)           | 1.06 |
| Max. bore (mm)           | 79   |
| Max. bore (in)           | 3.11 |
| Weight (kg)              | 0.93 |
| Weight (lbs)             | 2.05 |

The contents of this publication are the copyright of the publisher and may not be reproduced (even extracts) unless prior written permission is granted. Every care has been taken to ensure the accuracy of the information contained in this publication but no liability can be accepted for any loss or damage whether direct, indirect or consequential arising out of the use of the information contained