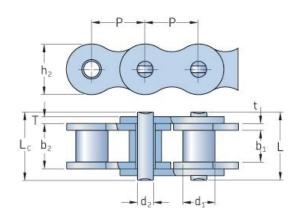

## PHC 80-1SLRX10FT

| Pitch P (mm)                                 | 25.4  |
|----------------------------------------------|-------|
| Pitch P (in)                                 | 1     |
| Roller diameter d1<br>max (mm)               | 15.88 |
| Roller diameter d1<br>max (in)               | 0.63  |
| Width between<br>inner plates b1 max<br>(mm) | 15.75 |
| Width between<br>inner plates b1 max<br>(in) | 0.62  |
| Pin diameter d2<br>max (mm)                  | 7.92  |
| Pin diameter d2<br>max (in)                  | 0.31  |
| Plate height h2 max<br>(mm)                  | 24    |
| Plate height h2 max<br>(in)                  | 0.94  |
| Plate thickness T<br>max (mm)                | 3.25  |
| Plate thickness T<br>max (in)                | 0.13  |
| Weight (kg/m)                                | 2.60  |
| Weight (lbs/ft)                              | -     |
|                                              |       |