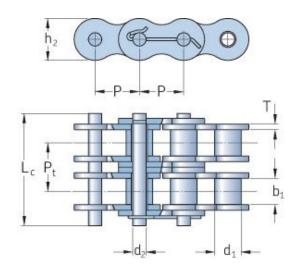

## PHC 32S-6X10FT

| Pitch P (mm)                           | 50.8  |
|----------------------------------------|-------|
| Pitch P (in)                           | 2     |
| Roller diameter d1<br>max (mm)         | 28.58 |
| Roller diameter d1<br>max (in)         | 1.13  |
| Width between inner plates b1 max (mm) | 31.55 |
| Width between inner plates b1 max (in) | 1.24  |
| Pin diameter d2<br>max (mm)            | 14.27 |
| Pin diameter d2<br>max (in)            | 0.56  |
| Plate height h2 max<br>(mm)            | 48.2  |
| Plate height h2 max<br>(in)            | 1.9   |
| Plate thickness T<br>max (mm)          | 6.4   |
| Plate thickness T<br>max (in)          | 0.25  |
| Weight (kg/m)                          | 59.83 |
| Weight (lbs/ft)                        | 40.2  |