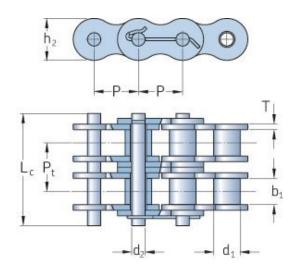

## PHC 32S-4X10FT

| ,                                            |       |
|----------------------------------------------|-------|
| Pitch P (mm)                                 | 50.8  |
| Pitch P (in)                                 | 2     |
| Roller diameter d1<br>max (mm)               | 28.58 |
| Roller diameter d1<br>max (in)               | 1.13  |
| Width between inner plates b1 max (mm)       | 31.55 |
| Width between<br>inner plates b1 max<br>(in) | 1.24  |
| Pin diameter d2<br>max (mm)                  | 14.27 |
| Pin diameter d2<br>max (in)                  | 0.56  |
| Plate height h2 max<br>(mm)                  | 48.2  |
| Plate height h2 max<br>(in)                  | 1.9   |
| Plate thickness T<br>max (mm)                | 6.4   |
| Plate thickness T<br>max (in)                | 0.25  |
| Weight (kg/m)                                | 39.94 |
| Weight (lbs/ft)                              | 26.84 |
|                                              |       |