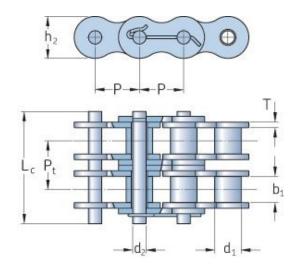

## PHC 28S-6X10FT

| Pitch P (mm)                                 | 44.45 |
|----------------------------------------------|-------|
| Pitch P (in)                                 | 1.75  |
| Roller diameter d1<br>max (mm)               | 25.4  |
| Roller diameter d1<br>max (in)               | 1     |
| Width between<br>inner plates b1 max<br>(mm) | 25.22 |
| Width between<br>inner plates b1 max<br>(in) | 0.99  |
| Pin diameter d2<br>max (mm)                  | 12.7  |
| Pin diameter d2<br>max (in)                  | 0.5   |
| Plate height h2 max<br>(mm)                  | 42.2  |
| Plate height h2 max<br>(in)                  | 1.66  |
| Plate thickness T<br>max (mm)                | 5.6   |
| Plate thickness T<br>max (in)                | 0.22  |
| Weight (kg/m)                                | 44.38 |
| Weight (lbs/ft)                              | 29.82 |
|                                              |       |