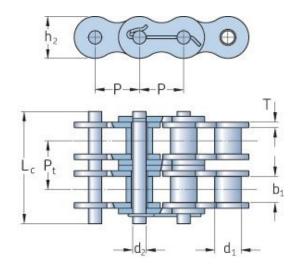

## PHC 28S-3X10FT

| Pitch P (mm)                                 | 44.45 |
|----------------------------------------------|-------|
| Pitch P (in)                                 | 1.75  |
| Roller diameter d1<br>max (mm)               | 25.4  |
| Roller diameter d1<br>max (in)               | 1     |
| Width between<br>inner plates b1 max<br>(mm) | 25.22 |
| Width between<br>inner plates b1 max<br>(in) | 0.99  |
| Pin diameter d2<br>max (mm)                  | 12.7  |
| Pin diameter d2<br>max (in)                  | 0.5   |
| Plate height h2 max<br>(mm)                  | 42.2  |
| Plate height h2 max<br>(in)                  | 1.66  |
| Plate thickness T<br>max (mm)                | 5.6   |
| Plate thickness T<br>max (in)                | 0.22  |
| Weight (kg/m)                                | 22.2  |
| Weight (lbs/ft)                              | 14.92 |
|                                              |       |