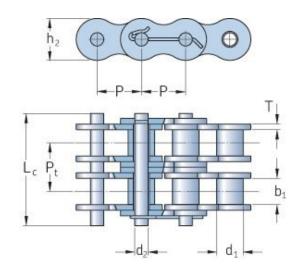

## PHC 28S-2X10FT

| r                                      | ,     |
|----------------------------------------|-------|
| Pitch P (mm)                           | 44.45 |
| Pitch P (in)                           | 1.75  |
| Roller diameter d1<br>max (mm)         | 25.4  |
| Roller diameter d1<br>max (in)         | 1     |
| Width between inner plates b1 max (mm) | 25.22 |
| Width between inner plates b1 max (in) | 0.99  |
| Pin diameter d2<br>max (mm)            | 12.7  |
| Pin diameter d2<br>max (in)            | 0.5   |
| Plate height h2 max<br>(mm)            | 42.2  |
| Plate height h2 max<br>(in)            | 1.66  |
| Plate thickness T<br>max (mm)          | 5.6   |
| Plate thickness T<br>max (in)          | 0.22  |
| Weight (kg/m)                          | 15.14 |
| Weight (lbs/ft)                        | 10.17 |