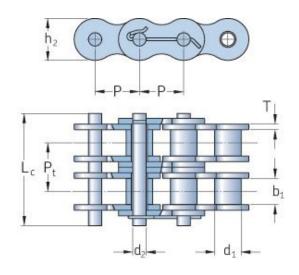

## PHC 28S-1X10FT

| Pitch P (mm)                  | 44.45 |
|-------------------------------|-------|
| Pitch P (in)                  | 1.75  |
|                               | 25.4  |
| Roller diameter d1            | 25.4  |
| max (mm)                      | 1     |
| Roller diameter d1            | 1     |
| max (in)                      | 25.22 |
| Width between                 | 25.22 |
| inner plates b1 max           |       |
| (mm)                          | 0.99  |
| Width between                 | 0.77  |
| inner plates b1 max           |       |
| (in)<br>Pin diameter d2       | 12.7  |
|                               | 12.7  |
| max (mm)<br>Pin diameter d2   | 0.5   |
|                               | 0.5   |
| max (in)                      | 42.2  |
| Plate height h2 max (mm)      | 42.2  |
| } <b>`</b>                    | 1.66  |
| Plate height h2 max           | 1.00  |
| (in)<br>Plate thickness T     | 5.6   |
|                               | 5.0   |
| max (mm)<br>Plate thickness T | 0.22  |
|                               | 0.22  |
| max (in)                      | 7.5   |
| Weight (kg/m)                 |       |
| Weight (lbs/ft)               | 5.04  |