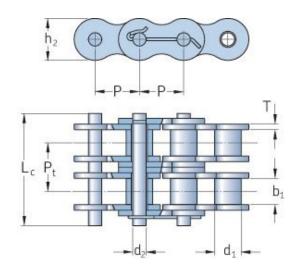

## PHC 24S-6X10FT

| Pitch P (mm)                           | 38.1  |
|----------------------------------------|-------|
| Pitch P (in)                           | 1.5   |
| Roller diameter d1<br>max (mm)         | 22.23 |
| Roller diameter d1<br>max (in)         | 0.88  |
| Width between inner plates b1 max (mm) | 25.22 |
| Width between inner plates b1 max (in) | 0.99  |
| Pin diameter d2<br>max (mm)            | 11.1  |
| Pin diameter d2<br>max (in)            | 0.44  |
| Plate height h2 max<br>(mm)            | 36.2  |
| Plate height h2 max (in)               | 1.43  |
| Plate thickness T<br>max (mm)          | 4.8   |
| Plate thickness T<br>max (in)          | 0.19  |
| Weight (kg/m)                          | 33.24 |
| Weight (lbs/ft)                        | 22.34 |