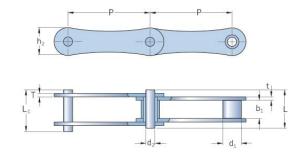

## PHC 224BX10FT

| Pitch P (mm)                                 | 76.2  |
|----------------------------------------------|-------|
| Pitch P (in)                                 | 3     |
| Roller diameter d1<br>max (mm)               | 25.4  |
| Roller diameter d1<br>max (in)               | 1     |
| Width between<br>inner plates b1 max<br>(mm) | 25.4  |
| Width between<br>inner plates b1 max<br>(in) | 1     |
| Pin diameter d2<br>max (mm)                  | 14.63 |
| Pin diameter d2<br>max (in)                  | 0.58  |
| Plate height h2 max<br>(mm)                  | 33.2  |
| Plate height h2 max<br>(in)                  | 1.31  |
| Plate thickness T<br>max (mm)                | 4.8   |
| Plate thickness T<br>max (in)                | 0.19  |
| Weight (kg/m)                                | 4.7   |
| Weight (lbs/ft)                              | 3.16  |