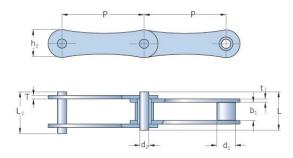

## **PHC 220BX10FT**

| Pitch P (mm)                           | 63.5  |
|----------------------------------------|-------|
| Pitch P (in)                           | 2.5   |
| Roller diameter d1<br>max (mm)         | 19.05 |
| Roller diameter d1<br>max (in)         | 0.75  |
| Width between inner plates b1 max (mm) | 19.56 |
| Width between inner plates b1 max (in) | 0.77  |
| Pin diameter d2<br>max (mm)            | 10.19 |
| Pin diameter d2<br>max (in)            | 0.4   |
| Plate height h2 max<br>(mm)            | 26.4  |
| Plate height h2 max<br>(in)            | 1.04  |
| Plate thickness T<br>max (mm)          | 3.5   |
| Plate thickness T<br>max (in)          | 0.14  |
| Weight (kg/m)                          | 2.62  |
| Weight (lbs/ft)                        | 1.76  |
|                                        |       |