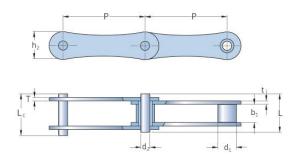

## PHC 2100X10FT

| Pitch P (mm)                           | 63.5  |
|----------------------------------------|-------|
| Pitch P (in)                           | 2.5   |
| Roller diameter d1<br>max (mm)         | 19.05 |
| Roller diameter d1<br>max (in)         | 0.75  |
| Width between inner plates b1 max (mm) | 18.9  |
| Width between inner plates b1 max (in) | 0.74  |
| Pin diameter d2<br>max (mm)            | 9.53  |
| Pin diameter d2<br>max (in)            | 0.38  |
| Plate height h2 max<br>(mm)            | 30    |
| Plate height h2 max<br>(in)            | 1.18  |
| Plate thickness T<br>max (mm)          | 4     |
| Plate thickness T<br>max (in)          | 0.16  |
| Weight (kg/m)                          | 2.55  |
| Weight (lbs/ft)                        | 1.71  |
|                                        |       |