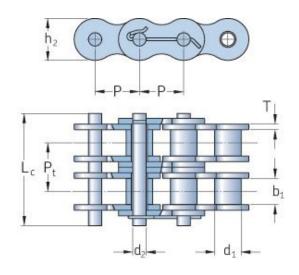

## PHC 20S-4X10FT

| Pitch P (mm)                           | 31.75 |
|----------------------------------------|-------|
| Pitch P (in)                           | 1.25  |
| Roller diameter d1<br>max (mm)         | 19.05 |
| Roller diameter d1<br>max (in)         | 0.75  |
| Width between inner plates b1 max (mm) | 18.9  |
| Width between inner plates b1 max (in) | 0.74  |
| Pin diameter d2<br>max (mm)            | 9.53  |
| Pin diameter d2<br>max (in)            | 0.38  |
| Plate height h2 max (mm)               | 30.1  |
| Plate height h2 max<br>(in)            | 1.19  |
| Plate thickness T<br>max (mm)          | 4     |
| Plate thickness T<br>max (in)          | 0.16  |
| Weight (kg/m)                          | 15.39 |
| Weight (lbs/ft)                        | 10.34 |