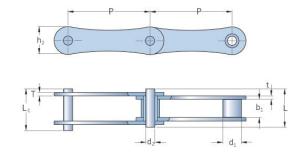

## PHC 2080X10FT

| Pitch P (mm)                                 | 50.8  |
|----------------------------------------------|-------|
| Pitch P (in)                                 | 2     |
| Roller diameter d1<br>max (mm)               | 15.88 |
| Roller diameter d1<br>max (in)               | 0.63  |
| Width between<br>inner plates b1 max<br>(mm) | 15.75 |
| Width between<br>inner plates b1 max<br>(in) | 0.62  |
| Pin diameter d2<br>max (mm)                  | 7.92  |
| Pin diameter d2<br>max (in)                  | 0.31  |
| Plate height h2 max<br>(mm)                  | 24    |
| Plate height h2 max<br>(in)                  | 0.94  |
| Plate thickness T<br>max (mm)                | 3.25  |
| Plate thickness T<br>max (in)                | 0.13  |
| Weight (kg/m)                                | 1.7   |
| Weight (lbs/ft)                              | 1.14  |