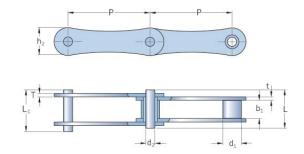

## PHC 2050X10FT

| Pitch P (mm)                                 | 31.75 |
|----------------------------------------------|-------|
| Pitch P (in)                                 | 1.25  |
| Roller diameter d1<br>max (mm)               | 10.16 |
| Roller diameter d1<br>max (in)               | 0.4   |
| Width between<br>inner plates b1 max<br>(mm) | 9.4   |
| Width between<br>inner plates b1 max<br>(in) | 0.37  |
| Pin diameter d2<br>max (mm)                  | 5.08  |
| Pin diameter d2<br>max (in)                  | 0.2   |
| Plate height h2 max<br>(mm)                  | 15    |
| Plate height h2 max<br>(in)                  | 0.59  |
| Plate thickness T<br>max (mm)                | 2.03  |
| Plate thickness T<br>max (in)                | 0.08  |
| Weight (kg/m)                                | 0.73  |
| Weight (lbs/ft)                              | 0.49  |