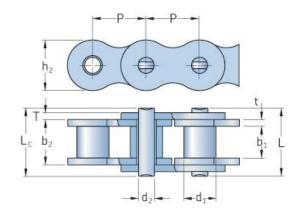

## PHC 16B-2SLRX10FT

| Pitch P (in) 1  Roller diameter d1 15.88  max (mm)  Roller diameter d1 0.63  max (in)  Width between inner plates b1 max (mm)  Width between 0.67  inner plates b1 max (in)  Pin diameter d2 8.28  max (mm)  Pin diameter d2 0.33  max (in)  Plate height h2 max (mm)  Plate height h2 max (in)  Plate thickness T max (mm)  Plate thickness T 3.1  max (mm)  Plate thickness T 0.12  max (in)  Weight (kg/m) 5.42                                                                                                                                                                                                                                                                                                                                                                                                                                                                                                                                                                                                                                                                                                                                                                                                                                                                                                                                                                                                                                                                                                                                                                                                                                                                                                                                                                                                                                                                                                                                                                                                                                                                                                             | Pitch P (mm)        | 25.4  |
|--------------------------------------------------------------------------------------------------------------------------------------------------------------------------------------------------------------------------------------------------------------------------------------------------------------------------------------------------------------------------------------------------------------------------------------------------------------------------------------------------------------------------------------------------------------------------------------------------------------------------------------------------------------------------------------------------------------------------------------------------------------------------------------------------------------------------------------------------------------------------------------------------------------------------------------------------------------------------------------------------------------------------------------------------------------------------------------------------------------------------------------------------------------------------------------------------------------------------------------------------------------------------------------------------------------------------------------------------------------------------------------------------------------------------------------------------------------------------------------------------------------------------------------------------------------------------------------------------------------------------------------------------------------------------------------------------------------------------------------------------------------------------------------------------------------------------------------------------------------------------------------------------------------------------------------------------------------------------------------------------------------------------------------------------------------------------------------------------------------------------------|---------------------|-------|
| Roller diameter d1 max (mm)  Roller diameter d1 max (in)  Width between inner plates b1 max (mm)  Width between inner plates b1 max (in)  Pin diameter d2 max (mm)  Pin diameter d2 max (in)  Plate height h2 max (mm)  Plate height h2 max (in)  Plate thickness T max (mm)  Plate thickness T max (in)  Plate thickness T max (in)  Weight (kg/m)  15.88  15.88  16.83  17.02  17.02  17.02  17.02  17.02  17.02  17.02  17.02  17.02  17.02  17.02  17.02  17.02  17.02  17.02  17.02  17.02  17.02  17.02  17.02  17.02  17.02  17.02  17.02  17.02  17.02  17.02  17.02  17.02  17.02  17.02  17.02  17.02  17.02  17.02  17.02  17.02  17.02  17.02  17.02  17.02  17.02  17.02  17.02  17.02  17.02  17.02  17.02  17.02  17.02  17.02  17.02  17.02  17.02  17.02  17.02  17.02  17.02  17.02  17.02  17.02  17.02  17.02  17.02  17.02  17.02  17.02  17.02  17.02  17.02  17.02  17.02  17.02  17.02  17.02  17.02  17.02  17.02  17.02  17.02  17.02  17.02  17.02  17.02  17.02  17.02  17.02  17.02  17.02  17.02  17.02  17.02  17.02  17.02  17.02  17.02  17.02  17.02  17.02  17.02  17.02  17.02  17.02  17.02  17.02  17.02  17.02  17.02  17.02  17.02  17.02  17.02  17.02  17.02  17.02  17.02  17.02  17.02  17.02  17.02  17.02  17.02  17.02  17.02  17.02  17.02  17.02  17.02  17.02  17.02  17.02  17.02  17.02  17.02  17.02  17.02  17.02  17.02  17.02  17.02  17.02  17.02  17.02  17.02  17.02  17.02  17.02  17.02  17.02  17.02  17.02  17.02  17.02  17.02  17.02  17.02  17.02  17.02  17.02  17.02  17.02  17.02  17.02  17.02  17.02  17.02  17.02  17.02  17.02  17.02  17.02  17.02  17.02  17.02  17.02  17.02  17.02  17.02  17.02  17.02  17.02  17.02  17.02  17.02  17.02  17.02  17.02  17.02  17.02  17.02  17.02  17.02  17.02  17.02  17.02  17.02  17.02  17.02  17.02  17.02  17.02  17.02  17.02  17.02  17.02  17.02  17.02  17.02  17.02  17.02  17.02  17.02  17.02  17.02  17.02  17.02  17.02  17.02  17.02  17.02  17.02  17.02  17.02  17.02  17.02  17.02  17.02  17.02  17.02  17.02  17.02  17.02  17.02  17.02  17.02  17.02  17.02  17.02  17.02  17.02  17.0 |                     | 1     |
| Roller diameter d1 max (in)  Width between inner plates b1 max (mm)  Width between inner plates b1 max (in)  Pin diameter d2 max (mm)  Pin diameter d2 max (in)  Plate height h2 max (mm)  Plate height h2 max (in)  Plate thickness T max (mm)  Plate thickness T max (in)  Plate thickness T max (in)  Weight (kg/m)  0.63  17.02  10.63  10.63  10.63  10.63  10.63  10.63  10.63  10.63  10.63  10.63  10.63  10.63  10.63  10.63  10.63  10.63  10.63  10.63  10.63  10.63  10.63  10.63  10.63  10.63  10.63  10.63  10.63  10.63  10.63  10.63  10.63  10.63  10.63  10.63  10.63  10.63  10.63  10.63  10.63  10.63  10.63  10.63  10.63  10.63  10.63  10.63  10.63  10.63  10.63  10.63  10.63  10.63  10.63  10.63  10.63  10.63  10.63  10.63  10.63  10.63  10.63  10.63  10.63  10.63  10.63  10.63  10.63  10.63  10.63  10.63  10.63  10.63  10.63  10.63  10.63  10.63  10.63  10.63  10.63  10.63  10.63  10.63  10.63  10.63  10.63  10.63  10.63  10.63  10.63  10.63  10.63  10.63  10.63  10.63  10.63  10.63  10.63  10.63  10.63  10.63  10.63  10.63  10.63  10.63  10.63  10.63  10.63  10.63  10.63  10.63  10.63  10.63  10.63  10.63  10.63  10.63  10.63  10.63  10.63  10.63  10.63  10.63  10.63  10.63  10.63  10.63  10.63  10.63  10.63  10.63  10.63  10.63  10.63  10.63  10.63  10.63  10.63  10.63  10.63  10.63  10.63  10.63  10.63  10.63  10.63  10.63  10.63  10.63  10.63  10.63  10.63  10.63  10.63  10.63  10.63  10.63  10.63  10.63  10.63  10.63  10.63  10.63  10.63  10.63  10.63  10.63  10.63  10.63  10.63  10.63  10.63  10.63  10.63  10.63  10.63  10.63  10.63  10.63  10.63  10.63  10.63  10.63  10.63  10.63  10.63  10.63  10.63  10.63  10.63  10.63  10.63  10.63  10.63  10.63  10.63  10.63  10.63  10.63  10.63  10.63  10.63  10.63  10.63  10.63  10.63  10.63  10.63  10.63  10.63  10.63  10.63  10.63  10.63  10.63  10.63  10.63  10.63  10.63  10.63  10.63  10.63  10.63  10.63  10.63  10.63  10.63  10.63  10.63  10.63  10.63  10.63  10.63  10.63  10.63  10.63  10.63  10.63  10.63  10.63  10.63  10.63  10.63  10.63  10.63  10.63  10.63  | Roller diameter d1  | 15.88 |
| inner plates b1 max (mm)  Width between inner plates b1 max (in)  Pin diameter d2 max (mm)  Pin diameter d2 max (in)  Plate height h2 max (mm)  Plate height h2 max (in)  Plate thickness T max (mm)  Plate thickness T max (in)  Weight (kg/m)  0.67  8.28  8.28  0.33  0.33  0.33  0.33  0.83  0.83  0.83  0.9  0.83  0.9  0.83  0.9  0.9  0.9  0.9  0.10  0.10  0.10  0.10  0.10  0.10  0.10  0.10  0.10  0.10  0.10  0.10  0.10  0.10  0.10  0.10  0.10  0.10  0.10  0.10  0.10  0.10  0.10  0.10  0.10  0.10  0.10  0.10  0.10  0.10  0.10  0.10  0.10  0.10  0.10  0.10  0.10  0.10  0.10  0.10  0.10  0.10  0.10  0.10  0.10  0.10  0.10  0.10  0.10  0.10  0.10  0.10  0.10  0.10  0.10  0.10  0.10  0.10  0.10  0.10  0.10  0.10  0.10  0.10  0.10  0.10  0.10  0.10  0.10  0.10  0.10  0.10  0.10  0.10  0.10  0.10  0.10  0.10  0.10  0.10  0.10  0.10  0.10  0.10  0.10  0.10  0.10  0.10  0.10  0.10  0.10  0.10  0.10  0.10  0.10  0.10  0.10  0.10  0.10  0.10  0.10  0.10  0.10  0.10  0.10  0.10  0.10  0.10  0.10  0.10  0.10  0.10  0.10  0.10  0.10  0.10  0.10  0.10  0.10  0.10  0.10  0.10  0.10  0.10  0.10  0.10  0.10  0.10  0.10  0.10  0.10  0.10  0.10  0.10  0.10  0.10  0.10  0.10  0.10  0.10  0.10  0.10  0.10  0.10  0.10  0.10  0.10  0.10  0.10  0.10  0.10  0.10  0.10  0.10  0.10  0.10  0.10  0.10  0.10  0.10  0.10  0.10  0.10  0.10  0.10  0.10  0.10  0.10  0.10  0.10  0.10  0.10  0.10  0.10  0.10  0.10  0.10  0.10  0.10  0.10  0.10  0.10  0.10  0.10  0.10  0.10  0.10  0.10  0.10  0.10  0.10  0.10  0.10  0.10  0.10  0.10  0.10  0.10  0.10  0.10  0.10  0.10  0.10  0.10  0.10  0.10  0.10  0.10  0.10  0.10  0.10  0.10  0.10  0.10  0.10  0.10  0.10  0.10  0.10  0.10  0.10  0.10  0.10  0.10  0.10  0.10  0.10  0.10  0.10  0.10  0.10  0.10  0.10  0.10  0.10  0.10  0.10  0.10  0.10  0.10  0.10  0.10  0.10  0.10  0.10  0.10  0.10  0.10  0.10  0.10  0.10  0.10  0.10  0.10  0.10  0.10  0.10  0.10  0.10  0.10  0.10  0.10  0.10  0.10  0.10  0.10  0.10  0.10  0.10  0.10  0.10  0.10  0.10  0.10  0.10  0.10  0.10  0.10  0.10  0.10  0.10  0.10  0.10  0.10  | Roller diameter d1  | 0.63  |
| inner plates b1 max (in)  Pin diameter d2 max (mm)  Pin diameter d2 max (in)  Plate height h2 max (mm)  Plate height h2 max (in)  Plate thickness T max (mm)  Plate thickness T max (mm)  Plate thickness T max (in)  Weight (kg/m)  S.42                                                                                                                                                                                                                                                                                                                                                                                                                                                                                                                                                                                                                                                                                                                                                                                                                                                                                                                                                                                                                                                                                                                                                                                                                                                                                                                                                                                                                                                                                                                                                                                                                                                                                                                                                                                                                                                                                      | inner plates b1 max | 17.02 |
| max (mm) Pin diameter d2 0.33 max (in) Plate height h2 max (mm) Plate height h2 max (in) Plate thickness T 3.1 max (mm) Plate thickness T 0.12 max (in) Weight (kg/m) 5.42                                                                                                                                                                                                                                                                                                                                                                                                                                                                                                                                                                                                                                                                                                                                                                                                                                                                                                                                                                                                                                                                                                                                                                                                                                                                                                                                                                                                                                                                                                                                                                                                                                                                                                                                                                                                                                                                                                                                                     | inner plates b1 max | 0.67  |
| max (in)  Plate height h2 max (mm)  Plate height h2 max (in)  Plate thickness T max (mm)  Plate thickness T 0.12  max (in)  Weight (kg/m) 5.42                                                                                                                                                                                                                                                                                                                                                                                                                                                                                                                                                                                                                                                                                                                                                                                                                                                                                                                                                                                                                                                                                                                                                                                                                                                                                                                                                                                                                                                                                                                                                                                                                                                                                                                                                                                                                                                                                                                                                                                 |                     | 8.28  |
| (mm)  Plate height h2 max (in)  Plate thickness T max (mm)  Plate thickness T max (in)  Plate thickness T wax (in)  Weight (kg/m)  0.83  0.83  0.12                                                                                                                                                                                                                                                                                                                                                                                                                                                                                                                                                                                                                                                                                                                                                                                                                                                                                                                                                                                                                                                                                                                                                                                                                                                                                                                                                                                                                                                                                                                                                                                                                                                                                                                                                                                                                                                                                                                                                                            |                     | 0.33  |
| (in)  Plate thickness T max (mm)  Plate thickness T max (in)  Weight (kg/m)  3.1  0.12  5.42                                                                                                                                                                                                                                                                                                                                                                                                                                                                                                                                                                                                                                                                                                                                                                                                                                                                                                                                                                                                                                                                                                                                                                                                                                                                                                                                                                                                                                                                                                                                                                                                                                                                                                                                                                                                                                                                                                                                                                                                                                   | -                   | 21    |
| max (mm)  Plate thickness T                                                                                                                                                                                                                                                                                                                                                                                                                                                                                                                                                                                                                                                                                                                                                                                                                                                                                                                                                                                                                                                                                                                                                                                                                                                                                                                                                                                                                                                                                                                                                                                                                                                                                                                                                                                                                                                                                                                                                                                                                                                                                                    |                     | 0.83  |
| max (in) Weight (kg/m) 5.42                                                                                                                                                                                                                                                                                                                                                                                                                                                                                                                                                                                                                                                                                                                                                                                                                                                                                                                                                                                                                                                                                                                                                                                                                                                                                                                                                                                                                                                                                                                                                                                                                                                                                                                                                                                                                                                                                                                                                                                                                                                                                                    |                     | 3.1   |
| **CIBITE (NB/111)                                                                                                                                                                                                                                                                                                                                                                                                                                                                                                                                                                                                                                                                                                                                                                                                                                                                                                                                                                                                                                                                                                                                                                                                                                                                                                                                                                                                                                                                                                                                                                                                                                                                                                                                                                                                                                                                                                                                                                                                                                                                                                              |                     | 0.12  |
| Weight (lbs/ft) -                                                                                                                                                                                                                                                                                                                                                                                                                                                                                                                                                                                                                                                                                                                                                                                                                                                                                                                                                                                                                                                                                                                                                                                                                                                                                                                                                                                                                                                                                                                                                                                                                                                                                                                                                                                                                                                                                                                                                                                                                                                                                                              | Weight (kg/m)       | 5.42  |
| 0\                                                                                                                                                                                                                                                                                                                                                                                                                                                                                                                                                                                                                                                                                                                                                                                                                                                                                                                                                                                                                                                                                                                                                                                                                                                                                                                                                                                                                                                                                                                                                                                                                                                                                                                                                                                                                                                                                                                                                                                                                                                                                                                             | Weight (lbs/ft)     | -     |