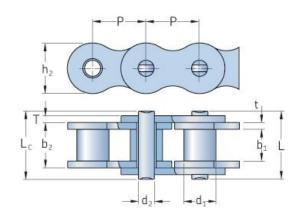

## PHC 16B-1SLRX10FT

| Pitch P (im)25.4Pitch P (in)1Roller diameter d1<br>max (mm)15.88Max (mm)0.63Roller diameter d1<br>max (in)0.63Width between<br>inner plates b1 max<br>(mm)17.02Width between<br>inner plates b1 max<br>(in)0.67Pin diameter d2<br>max (mm)8.28Pin diameter d2<br>max (in)0.33Pin diameter d2<br>(mm)0.33Pin diameter d2<br>(mm)0.83Plate height h2 max<br>(in)0.83Plate thickness T<br>max (mm)0.12Plate thickness T<br>(max (in)0.12Weight (kg/m)<br>Weight (lbs/ft)2.71                                                                                                                                                                                                                                                                                                                                                                                                                                                                                                                                                                                                                                                                                                                                                                                                                                                                                                                                                                                                                                                                                                                                                                                                                                                                                                                                                                                                                                                                                                                                                                                                                                      |                     |       |
|----------------------------------------------------------------------------------------------------------------------------------------------------------------------------------------------------------------------------------------------------------------------------------------------------------------------------------------------------------------------------------------------------------------------------------------------------------------------------------------------------------------------------------------------------------------------------------------------------------------------------------------------------------------------------------------------------------------------------------------------------------------------------------------------------------------------------------------------------------------------------------------------------------------------------------------------------------------------------------------------------------------------------------------------------------------------------------------------------------------------------------------------------------------------------------------------------------------------------------------------------------------------------------------------------------------------------------------------------------------------------------------------------------------------------------------------------------------------------------------------------------------------------------------------------------------------------------------------------------------------------------------------------------------------------------------------------------------------------------------------------------------------------------------------------------------------------------------------------------------------------------------------------------------------------------------------------------------------------------------------------------------------------------------------------------------------------------------------------------------|---------------------|-------|
| Roller diameter d1<br>max (mm)15.88Roller diameter d1<br>max (in)0.63Width between<br>inner plates b1 max<br>(mm)17.02Width between<br>inner plates b1 max<br>(in)0.67Width between<br>inner plates b1 max<br>(in)0.67Pin diameter d2<br>max (in)8.28Pin diameter d2<br>max (in)0.33Plate height h2 max<br>(mn)0.83Plate thickness T<br>max (mn)3.1Plate thickness T<br>max (in)0.12Weight (kg/m)2.71                                                                                                                                                                                                                                                                                                                                                                                                                                                                                                                                                                                                                                                                                                                                                                                                                                                                                                                                                                                                                                                                                                                                                                                                                                                                                                                                                                                                                                                                                                                                                                                                                                                                                                          | Pitch P (mm)        | 25.4  |
| Noncer drammeter dra | Pitch P (in)        | 1     |
| max (in)IT.02Width between<br>inner plates b1 max<br>(mm)17.02Width between<br>inner plates b1 max<br>(in)0.67Pin diameter d2<br>max (mm)8.28Pin diameter d2<br>max (in)0.33Pin diameter d2<br>max (in)0.33Plate height h2 max<br>(mm)21Plate height h2 max<br>(in)0.83Plate thickness T<br>max (mm)3.1Plate thickness T<br>max (in)0.12Weight (kg/m)2.71                                                                                                                                                                                                                                                                                                                                                                                                                                                                                                                                                                                                                                                                                                                                                                                                                                                                                                                                                                                                                                                                                                                                                                                                                                                                                                                                                                                                                                                                                                                                                                                                                                                                                                                                                      |                     | 15.88 |
| inner plates b1 max<br>(mm)0.67Width between<br>inner plates b1 max<br>(in)0.67Pin diameter d2<br>max (mm)8.28Pin diameter d2<br>max (in)0.33Plate height h2 max<br>(mm)21Plate height h2 max<br>(in)0.83Plate thickness T<br>max (mm)3.1Plate thickness T<br>max (in)0.12Weight (kg/m)2.71                                                                                                                                                                                                                                                                                                                                                                                                                                                                                                                                                                                                                                                                                                                                                                                                                                                                                                                                                                                                                                                                                                                                                                                                                                                                                                                                                                                                                                                                                                                                                                                                                                                                                                                                                                                                                    |                     | 0.63  |
| inner plates b1 max<br>(in)and<br>and<br>and<br>Pin diameter d2<br>max (mm)8.28<br>and<br>and<br>and<br>and<br>and<br>and<br>and<br>and<br>and<br>plate height h2 max<br>(mm)0.33<br>and<br>and<br>plate height h2 max<br>and<br>and<br>and<br>and<br>and<br>and<br>and<br>and<br>and<br>and<br>and<br>and<br>and<br>and<br>and<br>and<br>and<br>and<br>and<br>and<br>and<br>and<br>and<br>and<br>and<br>and<br>and<br>and<br>and<br>and<br>and<br>and<br>and<br>and<br>and<br>and<br>and<br>and<br>and<br>and<br>and<br>and<br>and<br>and<br>and<br>and<br>and<br>and<br>and<br>and<br>and<br>and<br>and<br>and<br>and<br>and<br>and<br>and<br>and<br>and<br>and<br>and<br>and<br>and<br>and<br>and<br>and<br>and<br>and<br>and<br>and<br>and<br>and<br>and<br>and<br>and<br>and<br>and<br>and<br>and<br>and<br>and<br>and<br>and<br>and<br>and<br>and<br>and<br>and<br>and<br>and<br>and<br>and<br>and<br>and<br>and<br>and<br>and<br>and<br>and<br>and<br>and<br>and<br>and<br>and<br>and<br>and<br>and<br>and<br>and<br>and<br>and<br>and<br>and<br>and<br>and<br>and<br>and<br>and<br>and<br>and<br>and<br>and<br>and<br>and<br>and<br>and<br>and<br>and<br>and<br>and<br>and<br>and<br>and<br>and<br>and<br>and<br>and<br>and<br>and<br>and<br>and<br>and<br>and<br>and<br>and<br>and<br>and<br>and<br>and<br>and<br>and<br>and<br>and<br>and<br>and<br>and<br>and<br>and<br>and<br>and<br>and<br>and<br>and<br>and<br>and<br>and<br>and<br>and<br>and<br>and<br>and<br>and<br>and<br>and<br>and<br>and<br>and<br>and<br>and<br>and<br>and<br>and<br>and<br>and<br>and<br>and<br>and<br>and<br>and<br>and<br>and<br>and<br>and<br>and<br>and<br>and<br>and<br>and<br>and<br>and<br>and<br>and<br>and<br>and<br>and<br>and<br>and<br>and<br>and<br>and<br>and<br>and<br>and<br>and<br>and<br>and<br>and<br>and<br>and<br>and <b< td=""><td>inner plates b1 max</td><td>17.02</td></b<>                                                                                                                                                                                                                    | inner plates b1 max | 17.02 |
| max (mm)0.33Pin diameter d2<br>max (in)0.33Plate height h2 max<br>(mm)21Plate height h2 max<br>(in)0.83Plate thickness T<br>max (mm)3.1Plate thickness T<br>max (in)0.12Weight (kg/m)2.71                                                                                                                                                                                                                                                                                                                                                                                                                                                                                                                                                                                                                                                                                                                                                                                                                                                                                                                                                                                                                                                                                                                                                                                                                                                                                                                                                                                                                                                                                                                                                                                                                                                                                                                                                                                                                                                                                                                      | inner plates b1 max | 0.67  |
| max (in)21Plate height h2 max<br>(mm)21Plate height h2 max<br>(in)0.83Plate thickness T<br>max (mm)3.1Plate thickness T<br>max (in)0.12Weight (kg/m)2.71                                                                                                                                                                                                                                                                                                                                                                                                                                                                                                                                                                                                                                                                                                                                                                                                                                                                                                                                                                                                                                                                                                                                                                                                                                                                                                                                                                                                                                                                                                                                                                                                                                                                                                                                                                                                                                                                                                                                                       |                     | 8.28  |
| Index height h2 maxImax(mm)Plate height h2 max0.83(in)Imax3.1Plate thickness T3.1max (mm)0.12Plate thickness T0.12max (in)2.71                                                                                                                                                                                                                                                                                                                                                                                                                                                                                                                                                                                                                                                                                                                                                                                                                                                                                                                                                                                                                                                                                                                                                                                                                                                                                                                                                                                                                                                                                                                                                                                                                                                                                                                                                                                                                                                                                                                                                                                 |                     | 0.33  |
| (in)International maxPlate thickness T3.1max (mm)0.12Plate thickness T0.12max (in)2.71                                                                                                                                                                                                                                                                                                                                                                                                                                                                                                                                                                                                                                                                                                                                                                                                                                                                                                                                                                                                                                                                                                                                                                                                                                                                                                                                                                                                                                                                                                                                                                                                                                                                                                                                                                                                                                                                                                                                                                                                                         | Ū.                  | 21    |
| max (mm)0.12Plate thickness T0.12max (in)2.71                                                                                                                                                                                                                                                                                                                                                                                                                                                                                                                                                                                                                                                                                                                                                                                                                                                                                                                                                                                                                                                                                                                                                                                                                                                                                                                                                                                                                                                                                                                                                                                                                                                                                                                                                                                                                                                                                                                                                                                                                                                                  | C                   | 0.83  |
| max (in)<br>Weight (kg/m) 2.71                                                                                                                                                                                                                                                                                                                                                                                                                                                                                                                                                                                                                                                                                                                                                                                                                                                                                                                                                                                                                                                                                                                                                                                                                                                                                                                                                                                                                                                                                                                                                                                                                                                                                                                                                                                                                                                                                                                                                                                                                                                                                 |                     | 3.1   |
|                                                                                                                                                                                                                                                                                                                                                                                                                                                                                                                                                                                                                                                                                                                                                                                                                                                                                                                                                                                                                                                                                                                                                                                                                                                                                                                                                                                                                                                                                                                                                                                                                                                                                                                                                                                                                                                                                                                                                                                                                                                                                                                |                     | 0.12  |
| Weight (lbs/ft) -                                                                                                                                                                                                                                                                                                                                                                                                                                                                                                                                                                                                                                                                                                                                                                                                                                                                                                                                                                                                                                                                                                                                                                                                                                                                                                                                                                                                                                                                                                                                                                                                                                                                                                                                                                                                                                                                                                                                                                                                                                                                                              | Weight (kg/m)       | 2.71  |
| <u></u>                                                                                                                                                                                                                                                                                                                                                                                                                                                                                                                                                                                                                                                                                                                                                                                                                                                                                                                                                                                                                                                                                                                                                                                                                                                                                                                                                                                                                                                                                                                                                                                                                                                                                                                                                                                                                                                                                                                                                                                                                                                                                                        | Weight (lbs/ft)     | -     |