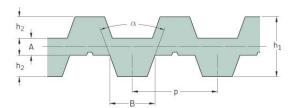

## PHG DB-T5-620-16

| No. of teeth      | 124   |
|-------------------|-------|
| Pitch length (in) | 24.41 |
| Pitch length (mm) | 620   |
| h1 = Height (mm)  | 3.4   |
| Width (mm)        | 16    |
| Sleeve (Y/N)      | N     |