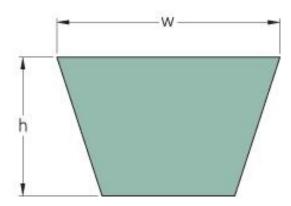

## **PHG C167**

| Belt marking       | C167   |
|--------------------|--------|
| No. of ribs        | 1      |
| Pitch length (mm)  | 4300   |
| Pitch length (in)  | 169.29 |
| Inside length (mm) | 4242   |
| Inside length (in) | 167    |
| w = Width (mm)     | 22     |
| Width (in)         | 0.87   |
| h = Height (mm)    | 14     |
| h = Height (in)    | 0.55   |