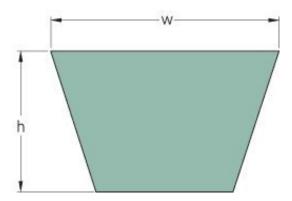

## PHG AX52

| Belt marking       | AX52  |
|--------------------|-------|
| No. of ribs        | 1     |
| Pitch length (mm)  | 1360  |
| Pitch length (in)  | 53.54 |
| Inside length (mm) | 1321  |
| Inside length (in) | 52    |
| w = Width (mm)     | 13    |
| Width (in)         | 0.51  |
| h = Height (mm)    | 8     |
| h = Height (in)    | 0.31  |